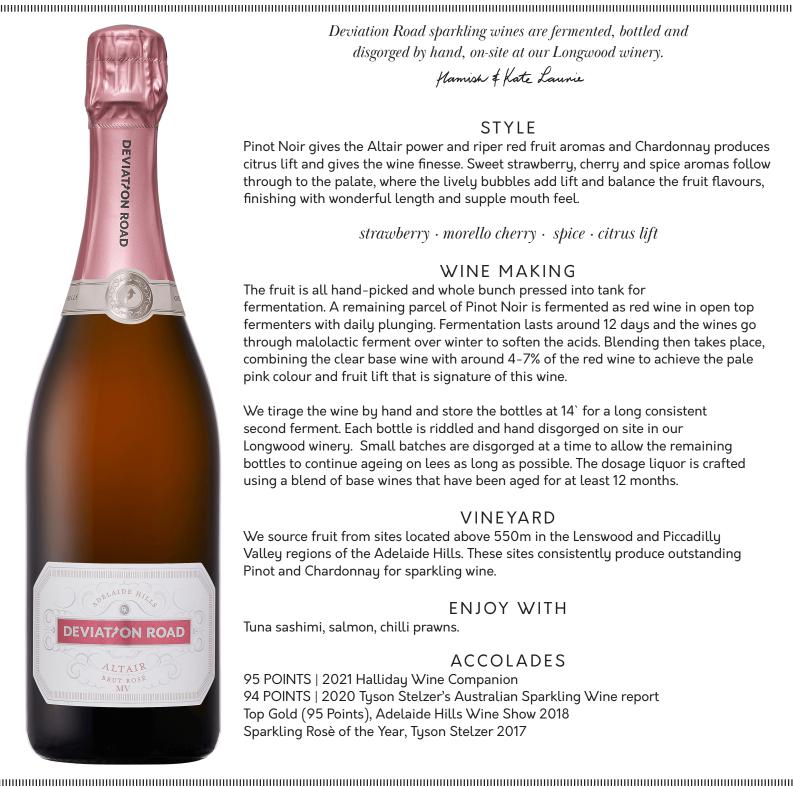

# DEVIATON ROAD ADELAIDE HILLS

# ALTAIR BRUT ROSÉ

Deviation Road sparkling wines are fermented, bottled and disgorged by hand, on-site at our Longwood winery.

Hamish & Kate Laurie

Pinot Noir gives the Altair power and riper red fruit aromas and Chardonnay produces citrus lift and gives the wine finesse. Sweet strawberry, cherry and spice aromas follow through to the palate, where the lively bubbles add lift and balance the fruit flavours, finishing with wonderful length and supple mouth feel.